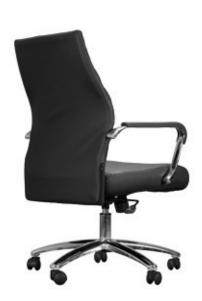

## **Verona Task Chair**

Features: Concealed Internal Frame

> Polished Chrome Arms with Furniture Friendly SoftTouch™ Arm Pads

**Oversized Dual Wheel Casters** 

Std Upholstery: Black Synthetic Leather

> Base: Polished Chrome 5 Leg Spider

Tilt, Tilt Tension, One Touch Seat Height Mechanism:

**Overall Dimensions:** 24.5"W x 22"D x 39"H

Arm to Floor min: 26"

> Notes: Urethane foam cushioning meets or

> > exceeds CATB 117

Fabric seams meet industry standards