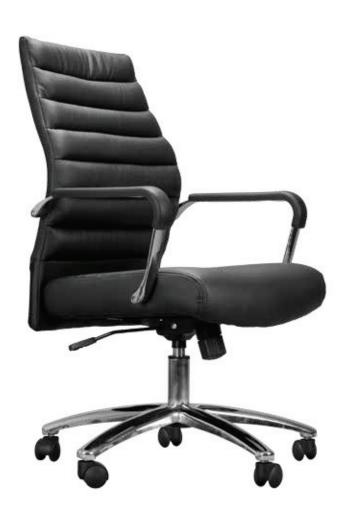

## **Verona Task Chair**

Features: Concealed Internal Frame

> Polished Chrome Arms with Furniture Friendly SoftTouch™ Arm Pads

**Oversized Dual Wheel Casters** 

Std Upholstery: Black Synthetic Leather

> Base: Polished Chrome 5 Leg Spider

Tilt, Tilt Tension, One Touch Seat Height Mechanism:

**Overall Dimensions:** 24.5"W x 22"D x 39"H

Arm to Floor min: 26"

> Notes: Urethane foam cushioning meets or

> > exceeds CATB 117

Fabric seams meet industry standards