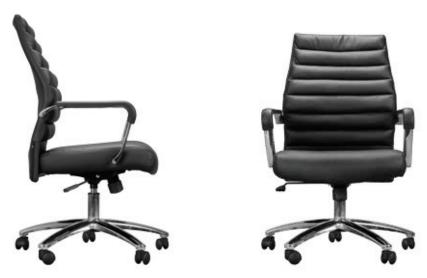

## **Verona Task Chair**

Features: Concealed Internal Frame

> Polished Chrome Arms with Furniture Friendly SoftTouch™ Arm Pads

**Oversized Dual Wheel Casters** 

Std Upholstery: Black Synthetic Leather

> Base: Polished Chrome 5 Leg Spider

Tilt, Tilt Tension, One Touch Seat Height Mechanism:

**Overall Dimensions:** 24.5"W x 22"D x 39"H

Arm to Floor min: 26"

> Notes: Urethane foam cushioning meets or

> > exceeds CATB 117

Fabric seams meet industry standards